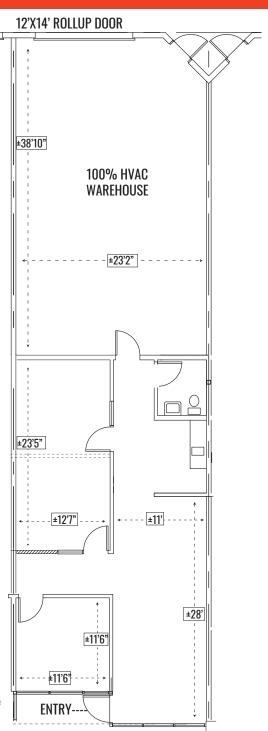

## **FEATURES:**

- LARGE OPEN/FLEX ENTRY AREA
- TWO (2) TO THREE (3) PRIVATE OFFICES
- ONE (1) RESTROOM
- KITCHENETTE AREA
- FULLY AIR-CONDITIONED INCLUDING WAREHOUSE
- TWO (2) SKYLIGHTS IN WAREHOUSE FOR ABUNDANT NATURAL LIGHT
- ONE (1) 12'X14' ROLLUP DOOR
- ±16' CLEAR HEIGHT (±18' CEILINGS)