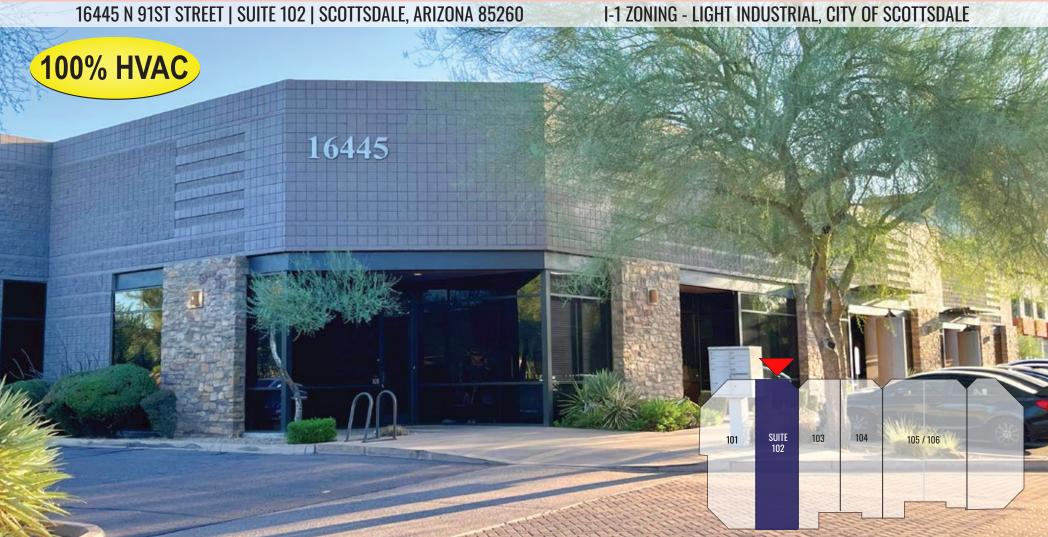

## 16445 N 91ST STREET | SUITE 102 | SCOTTSDALE, AZ 85260

## **FEATURES:**

- LARGE OPEN/FLEX ENTRY AREA
- TWO (2) TO THREE (3) PRIVATE OFFICES
- ONE (1) RESTROOM
- KITCHENETTE AREA
- FULLY AIR-CONDITIONED INCLUDING WAREHOUSE
- TWO (2) SKYLIGHTS IN WAREHOUSE FOR ABUNDANT NATURAL LIGHT
- ONE (1) 12'X14' ROLLUP DOOR
- ±16' CLEAR HEIGHT (±18' CEILINGS)